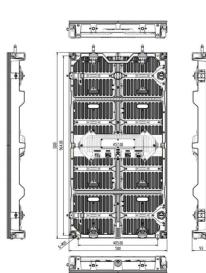

## **DIMENSIONS IN MM**

QR P1.9mm 500 x 500 mm 7.5kg

QR P1.9mm 500 x 1000 mm 13kg

| QR Series            |                                         |                             |                                  |  |
|----------------------|-----------------------------------------|-----------------------------|----------------------------------|--|
| Physical Parameter   | Pixel Pitch                             | 1.95 mm                     |                                  |  |
|                      | LED Type                                | SMD 3-in-1 1515 mm          |                                  |  |
|                      | Cabinet Size (W $	imes$ H $	imes$ D)    | 500 x 500 x 93 mm           | 500 x 1000 x 93 mm               |  |
|                      | Pixel Density (m²)                      | 262,144 dot/m²              |                                  |  |
|                      | Pixel Density (Cabinet)                 | 65,536 pixels/cabinet       | 131,072 pixels/cabinet           |  |
|                      | Resolution of LED Module (W $	imes$ H)  | 128 x 128 pixels            |                                  |  |
|                      | Resolution of Cabinet (W $	imes$ H)     | 256 x 256 pixels            | 256 x 512 pixels                 |  |
|                      | LED Module Size(W $	imes$ H)            | 250 x 250 mm                |                                  |  |
|                      | No. of Modules Per Cabinet(W $	imes$ H) | 2 x 2                       | 2 x 4                            |  |
|                      | Cabinet Area                            | 0.25 m²                     | 0.5 m²                           |  |
|                      | Aspect Ratio                            | 16                          | 16:9                             |  |
|                      | Weight (per cabinet)                    | ≤7.5kg                      | ≤13kg                            |  |
|                      | Cabinet Material                        | Die-casting Alumi           | Die-casting Aluminium/ Magnesium |  |
|                      | Servicing                               | Front/ Rear                 |                                  |  |
| Optical Parameter    | Brightness                              | 800 nit                     |                                  |  |
|                      | Contrast Ratio                          | 5,000 : 1                   |                                  |  |
|                      | Flatness                                | ≤0.3 mm                     |                                  |  |
|                      | Horizontal Viewing Angle                | 160°                        |                                  |  |
|                      | Vertical Viewing Angle                  | 160°                        |                                  |  |
|                      | Color Temperature - Adjustable          | 2000-10000K Adjustable      |                                  |  |
| Electrical Parameter | Max Power Consumption                   | ≤580 W/m²                   |                                  |  |
|                      | Average Power Consumption               | ≤160 W/m²                   |                                  |  |
|                      | Input Power Voltage                     | AC100-240V, 50/60 (Hz)      |                                  |  |
| Processing Parameter | Drive Mode                              | Constant Current Drive      |                                  |  |
|                      | Frame Rate                              | 30-60 Hz                    |                                  |  |
|                      | Refresh Rate                            | ≥3840 Hz                    |                                  |  |
|                      | Gray Scale Processing                   | 14-16 bit                   |                                  |  |
| Operation Conditions | Operating Temp/Humidity                 | -12 - 50 ° C/ 10% - 90%RH   |                                  |  |
|                      | Storage Temp/Humidity                   | -20 - 60 ° C/ 10% - 90%RH   |                                  |  |
|                      | IP Rating                               | IP54 (Front )/ IP43( Rear ) |                                  |  |
|                      | Life span, typ.                         | 100,000 Hrs                 |                                  |  |
| Service              | Servicing                               | Front                       |                                  |  |