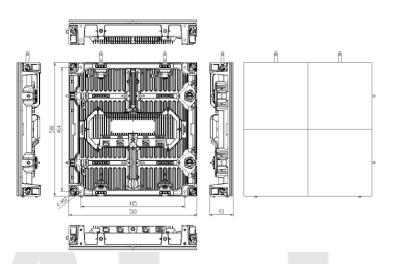

## **DIMENSIONS IN MM**

QR P1.9mm 500 x 500 mm 7.5kg

QR P1.9mm 500 x 1000 mm 13kg

| QR Series            |                                         |                             |                                  |  |
|----------------------|-----------------------------------------|-----------------------------|----------------------------------|--|
| Physical Parameter   | Pixel Pitch                             | 1.95 mm                     |                                  |  |
|                      | LED Type                                | SMD 3-in-1 1515 mm          |                                  |  |
|                      | Cabinet Size (W $	imes$ H $	imes$ D)    | 500 x 500 x 93 mm           | 500 x 1000 x 93 mm               |  |
|                      | Pixel Density (m²)                      | 262,144 dot/m²              |                                  |  |
|                      | Pixel Density (Cabinet)                 | 65,536 pixels/cabinet       | 131,072 pixels/cabinet           |  |
|                      | Resolution of LED Module (W $	imes$ H)  | 128 x 128 pixels            |                                  |  |
|                      | Resolution of Cabinet (W $	imes$ H)     | 256 x 256 pixels            | 256 x 512 pixels                 |  |
|                      | LED Module Size(W $	imes$ H)            | 250 x 250 mm                |                                  |  |
|                      | No. of Modules Per Cabinet(W $	imes$ H) | 2 x 2                       | 2 x 4                            |  |
|                      | Cabinet Area                            | 0.25 m²                     | 0.5 m²                           |  |
|                      | Aspect Ratio                            | 16                          | 16:9                             |  |
|                      | Weight (per cabinet)                    | ≤7.5kg                      | ≤13kg                            |  |
|                      | Cabinet Material                        | Die-casting Alumi           | Die-casting Aluminium/ Magnesium |  |
|                      | Servicing                               | Front/ Rear                 |                                  |  |
| Optical Parameter    | Brightness                              | 800 nit                     |                                  |  |
|                      | Contrast Ratio                          | 5,000 : 1                   |                                  |  |
|                      | Flatness                                | ≤0.3 mm                     |                                  |  |
|                      | Horizontal Viewing Angle                | 160°                        |                                  |  |
|                      | Vertical Viewing Angle                  | 160°                        |                                  |  |
|                      | Color Temperature - Adjustable          | 2000-10000K Adjustable      |                                  |  |
| Electrical Parameter | Max Power Consumption                   | ≤580 W/m²                   |                                  |  |
|                      | Average Power Consumption               | ≤160 W/m²                   |                                  |  |
|                      | Input Power Voltage                     | AC100-240V, 50/60 (Hz)      |                                  |  |
| Processing Parameter | Drive Mode                              | Constant Current Drive      |                                  |  |
|                      | Frame Rate                              | 30-60 Hz                    |                                  |  |
|                      | Refresh Rate                            | ≥3840 Hz                    |                                  |  |
|                      | Gray Scale Processing                   | 14-16 bit                   |                                  |  |
| Operation Conditions | Operating Temp/Humidity                 | -12 - 50 ° C/ 10% - 90%RH   |                                  |  |
|                      | Storage Temp/Humidity                   | -20 - 60 ° C/ 10% - 90%RH   |                                  |  |
|                      | IP Rating                               | IP54 (Front )/ IP43( Rear ) |                                  |  |
|                      | Life span, typ.                         | 100,000 Hrs                 |                                  |  |
| Service              | Servicing                               | Front                       |                                  |  |