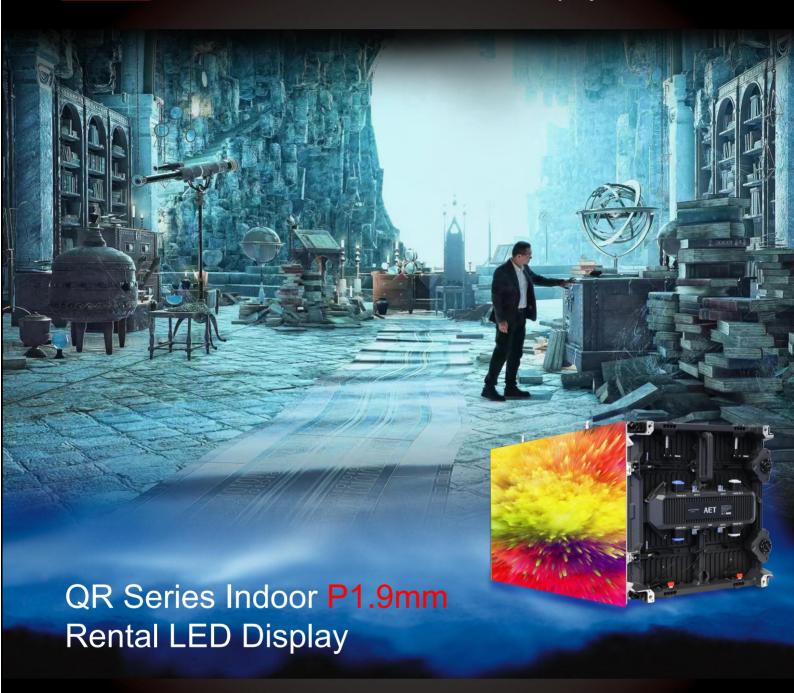

Ultra High Refresh Rate

Superior Contrast Ratio

AET's Rental LED Display- QR series is perfect for the large-scale live events, Immersive XR, Naked eye 3D, TV studios, E-sports event,etc. QR Series comes in 2 cabinet sizes: 500mm\*500mm& 500mm\*1000mm.

Features are as following:

- ✓ The high refresh rate up to 7680Hz and brightness up to 1200nits;
- ✓ HDR technology, excellent color depth and great grayscale;
- The special designed beam for easy hanging and standing installation;
- ✓ Modules can be installed both front and rear:
- $\checkmark$  Cabinets are able to concave or convex at  $\pm 6^\circ$ ;
- ✓ Corner protection for better and longer performance;
- ✓ Specially designed Quick Lock for easier installation;
- ✓ Optional dolly trolley system for fast&easy transportation.

## **DIMENSIONS IN MM**

QR P1.9mm 500 x 500 mm 7.5kg

QR P1.9mm 500 x 1000 mm 13kg

| QR Series            |                                         |                             |                                  |  |
|----------------------|-----------------------------------------|-----------------------------|----------------------------------|--|
| Physical Parameter   | Pixel Pitch                             | 1.95 mm                     |                                  |  |
|                      | LED Type                                | SMD 3-in-1 1515 mm          |                                  |  |
|                      | Cabinet Size (W $	imes$ H $	imes$ D)    | 500 x 500 x 93 mm           | 500 x 1000 x 93 mm               |  |
|                      | Pixel Density (m²)                      | 262,144 dot/m²              |                                  |  |
|                      | Pixel Density (Cabinet)                 | 65,536 pixels/cabinet       | 131,072 pixels/cabinet           |  |
|                      | Resolution of LED Module (W $	imes$ H)  | 128 x 128 pixels            |                                  |  |
|                      | Resolution of Cabinet (W $	imes$ H)     | 256 x 256 pixels            | 256 x 512 pixels                 |  |
|                      | LED Module Size(W $	imes$ H)            | 250 x 250 mm                |                                  |  |
|                      | No. of Modules Per Cabinet(W $	imes$ H) | 2 x 2                       | 2 x 4                            |  |
|                      | Cabinet Area                            | 0.25 m²                     | 0.5 m²                           |  |
|                      | Aspect Ratio                            | 16                          | 16:9                             |  |
|                      | Weight (per cabinet)                    | ≤7.5kg                      | ≤13kg                            |  |
|                      | Cabinet Material                        | Die-casting Alumi           | Die-casting Aluminium/ Magnesium |  |
|                      | Servicing                               | Front/ Rear                 |                                  |  |
| Optical Parameter    | Brightness                              | 800 nit                     |                                  |  |
|                      | Contrast Ratio                          | 5,000 : 1                   |                                  |  |
|                      | Flatness                                | ≤0.3 mm                     |                                  |  |
|                      | Horizontal Viewing Angle                | 160°                        |                                  |  |
|                      | Vertical Viewing Angle                  | 160°                        |                                  |  |
|                      | Color Temperature - Adjustable          | 2000-10000K Adjustable      |                                  |  |
| Electrical Parameter | Max Power Consumption                   | ≤580 W/m²                   |                                  |  |
|                      | Average Power Consumption               | ≤160 W/m²                   |                                  |  |
|                      | Input Power Voltage                     | AC100-240V, 50/60 (Hz)      |                                  |  |
| Processing Parameter | Drive Mode                              | Constant Current Drive      |                                  |  |
|                      | Frame Rate                              | 30-60 Hz                    |                                  |  |
|                      | Refresh Rate                            | ≥3840 Hz                    |                                  |  |
|                      | Gray Scale Processing                   | 14-16 bit                   |                                  |  |
| Operation Conditions | Operating Temp/Humidity                 | -12 - 50 ° C/ 10% - 90%RH   |                                  |  |
|                      | Storage Temp/Humidity                   | -20 - 60 ° C/ 10% - 90%RH   |                                  |  |
|                      | IP Rating                               | IP54 (Front )/ IP43( Rear ) |                                  |  |
|                      | Life span, typ.                         | 100,000 Hrs                 |                                  |  |
| Service              | Servicing                               | Front                       |                                  |  |